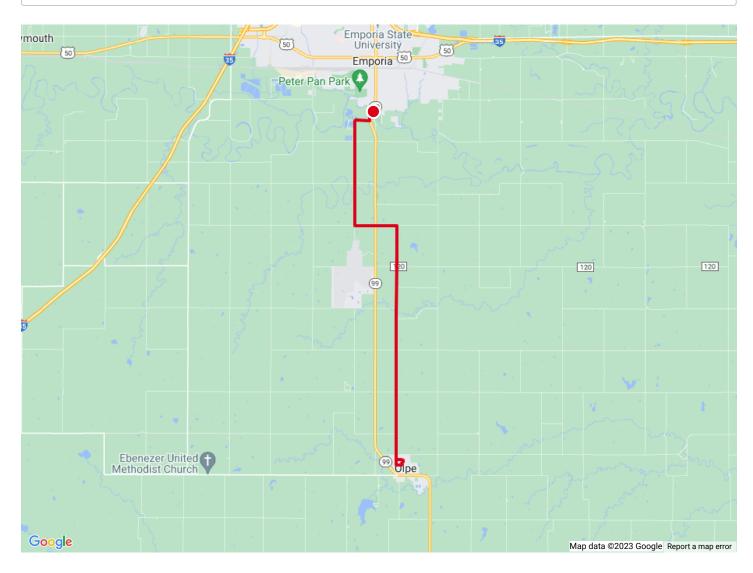

## **USD 252 HONOR FLIGHT ROUTE**

20.12 mi361 ftBike RideDistanceElevation GainActivity Type

## Notes

Start **1,102 ft** 

Max **1,237 ft**  Gain **361 ft** 

| DISTANCE (MI) | DIRECTION                                                                       |
|---------------|---------------------------------------------------------------------------------|
| 0.00          | Head southwest on S Commercial St                                               |
| 0.11          | Head south on S Commercial St toward Rd 155                                     |
| 0.26          | Head west on Rd 155 toward Rd K                                                 |
| 0.62          | Continue straight onto Rd K                                                     |
| 0.63          | Head south on Rd K toward Rd 150                                                |
| 1.12          | Head south on Rd K toward Rd 140                                                |
| 3.13          | Head east on Rd 130 toward KS-99 N                                              |
| 4.13          | Turn right onto Rd LDestination will be on the left                             |
| 4.14          | Head south on Rd L toward Rd 120                                                |
| 9.54          | Continue onto Kansas St                                                         |
| 9.76          | Head south on Kansas St toward W Listerscheid StDestination will be on the left |
| 9.89          | Head south on Kansas St toward W Listerscheid St                                |
| 9.89          | Turn left onto W Listerscheid St                                                |
| 10.02         | Head north toward Kansas St                                                     |
| 10.05         | Head northeast toward Kansas St                                                 |
| 10.09         | Head northeast toward Kansas St                                                 |
| 10.33         | Turn right onto Kansas St                                                       |
| 10.34         | Head north on Kansas St toward W Santa Fe St                                    |
| 10.56         | Continue onto Rd L                                                              |
| 15.96         | Head north on Rd L toward Rd 130                                                |
| 15.96         | Turn left onto Rd 130                                                           |
| 16.96         | Head north on Rd K toward Rd 140                                                |
| 19.47         | Head northeast on Rd 155 toward Rd 155                                          |
| 19.83         | Head north                                                                      |
| 19.86         | Continue onto S Commercial St                                                   |
| 19.99         | Head northeast on S Commercial St                                               |
| 20.09         | Destination                                                                     |