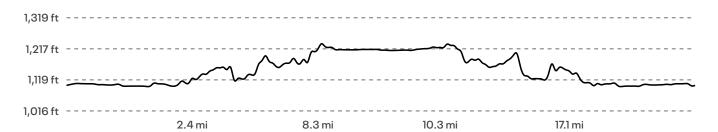

## Notes

Start **1,102 ft** 

Max **1,237 ft**  Gain **361 ft** 

| DISTANCE (MI) | DIRECTION                                                                       |
|---------------|---------------------------------------------------------------------------------|
| 0.00          | Head southwest on S Commercial St                                               |
| 0.11          | Head south on S Commercial St toward Rd 155                                     |
| 0.26          | Head west on Rd 155 toward Rd K                                                 |
| 0.62          | Continue straight onto Rd K                                                     |
| 0.63          | Head south on Rd K toward Rd 150                                                |
| 1.12          | Head south on Rd K toward Rd 140                                                |
| 3.13          | Head east on Rd 130 toward KS-99 N                                              |
| 4.13          | Turn right onto Rd LDestination will be on the left                             |
| 4.14          | Head south on Rd L toward Rd 120                                                |
| 9.54          | Continue onto Kansas St                                                         |
| 9.76          | Head south on Kansas St toward W Listerscheid StDestination will be on the left |
| 9.89          | Head south on Kansas St toward W Listerscheid St                                |
| 9.89          | Turn left onto W Listerscheid St                                                |
| 10.02         | Head north toward Kansas St                                                     |
| 10.05         | Head northeast toward Kansas St                                                 |
| 10.09         | Head northeast toward Kansas St                                                 |
| 10.33         | Turn right onto Kansas St                                                       |
| 10.34         | Head north on Kansas St toward W Santa Fe St                                    |
| 10.56         | Continue onto Rd L                                                              |
| 15.96         | Head north on Rd L toward Rd 130                                                |
| 15.96         | Turn left onto Rd 130                                                           |
| 16.96         | Head north on Rd K toward Rd 140                                                |
| 19.47         | Head northeast on Rd 155 toward Rd 155                                          |
| 19.83         | Head north                                                                      |
| 19.86         | Continue onto S Commercial St                                                   |
| 19.99         | Head northeast on S Commercial St                                               |
| 20.09         | Destination                                                                     |