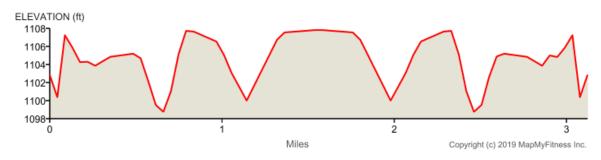

## **EFF Freedom Run 5K Route**

Distance: 3.12 mi Elevation Gain: 24 ft Elevation Max:

1,108 ft

**0.00 mi** Head southwest on S Commercial St toward Rd 155

**0.28 mi** Head west on Rd 155 toward Rd K

9/29/2019 MapMyRun