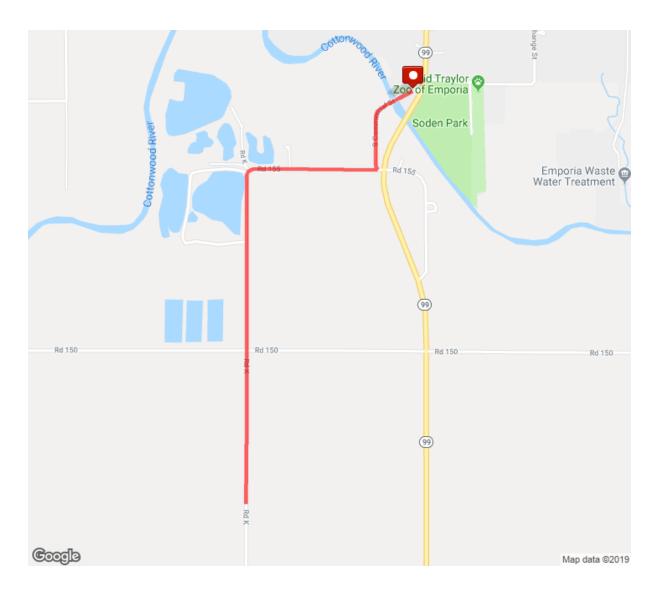

## **EFF Freedom Run 5K Route**

Distance: 3.12 mi Elevation Gain: 24 ft Elevation Max:

1,108 ft

**0.00 mi** Head southwest on S Commercial St toward Rd 155

**0.28 mi** Head west on Rd 155 toward Rd K

9/29/2019 MapMyRun

| 0.63 mi | Continue straight onto Rd K<br>Destination will be on the left      |
|---------|---------------------------------------------------------------------|
| 0.64 mi | Head south on Rd K toward Rd 150<br>Destination will be on the left |
| 1.06 mi | Head south on Rd K toward Rd 150                                    |
| 1.09 mi | Head south on Rd K toward Rd 150                                    |
| 1.13 mi | Head south on Rd K                                                  |
| 1.34 mi | Head south on Rd K                                                  |
| 1.56 mi | Head north on Rd K toward Rd 150                                    |
| 1.78 mi | Head north on Rd K toward Rd 150                                    |
| 1.99 mi | Head north on Rd K                                                  |
| 2.03 mi | Head north on Rd K                                                  |
| 2.06 mi | Head north on Rd K toward Rd 155                                    |
| 2.48 mi | Head northeast on Rd K toward Rd 155                                |
| 2.49 mi | Continue onto Rd 155                                                |
| 2.84 mi | Head north                                                          |
| 2.87 mi | Continue onto S Commercial St                                       |
| 3.12 mi | Destination                                                         |
|         |                                                                     |