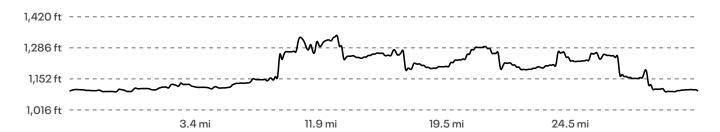

## Notes

Warrior Spur Challenge Ride Phase Route (Phase 2 of 3)

Elevation

Start **1,101 ft**  Max **1,338 ft**  Gain 680 ft

| DISTANCE (MI) | DIRECTION                                                      |
|---------------|----------------------------------------------------------------|
| 0.00          | Head southwest on S Commercial St toward Rd 155                |
| 0.25          | Turn left onto Rd 155                                          |
| 0.25          | Head west on Rd 155 toward Rd KDestination will be on the left |
| 0.61          | Head southwest on Rd 155 toward Rd K                           |
| 0.61          | Continue straight onto Rd K                                    |
| 1.11          | Turn left onto Rd 150Destination will be on the left           |
| 1.11          | Head west on Rd 150 toward Rd KDestination will be on the left |
| 2.45          | Head west on Rd 150 toward Rd H                                |
| 3.30          | Turn right onto Rd HDestination will be on the right           |
| 3.31          | Head south on Rd HDestination will be on the left              |
| 3.50          | Head northwest on Rd H                                         |
| 3.51          | Turn left                                                      |
| 4.49          | Continue onto Rd 145                                           |
| 5.49          | Head west on Rd 145 toward Rd F                                |
| 5.49          | Turn left onto Rd F                                            |
| 5.99          | Turn left onto Rd 140Destination will be on the left           |
| 6.03          | Head west on Rd 140 toward Rd F                                |
| 6.07          | Turn left onto Rd F                                            |
| 9.07          | Turn right onto Rd 110                                         |
| 9.07          | Head east on Rd 110 toward Rd F                                |
| 9.07          | Turn right onto Rd F                                           |
| 13.09         | Turn left onto Rd 70Destination will be on the right           |
| 13.11         | Direct/offroad route segment                                   |